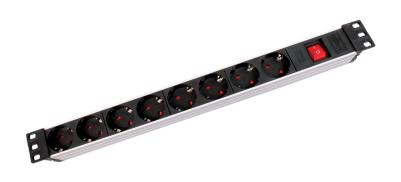

## 19" 1U aluminium 8 way German style with switch — MS-PDU-8S

## CE S ROHS

| Rated current Rated load Rated voltage      | 16A                                        |
|---------------------------------------------|--------------------------------------------|
| Household voltage                           | 3500W                                      |
|                                             | 250V                                       |
|                                             | 230V                                       |
| Number of socket-outlets                    | 8 socket Schuco-outlets with On/Off switch |
| Size                                        | 19" 1U                                     |
| Shell material                              | Aluminium module                           |
| Type of cable                               | H05VV-F3G1.5mm2                            |
| Cable length                                | 1.8m                                       |
| Method of connecting the cable              | Non-rewirable                              |
| Type of plug                                | VDE16A plug                                |
| Degree of protection against electric shock | IP20                                       |
| Provision for earthing                      | With earting contact                       |
| Body color                                  | Aluminium                                  |